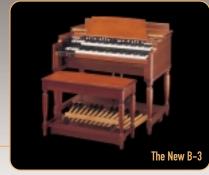

## The New B-3 Portable

The ultimated HAMMOND New B-3 for musicians on tour.

| Keyboards          | 61-61-25                                     |
|--------------------|----------------------------------------------|
| Preset key         | 12keys                                       |
|                    | Mechanical Latch                             |
| Drawbars           |                                              |
| Swell (upper)      | 9 pitches 2 sets                             |
| Great (lower)      | 9 pitches 2 sets                             |
| Pedal              | 2 pitches                                    |
| Preset memory      | CompactFlash <sup>®</sup> card               |
| Keying method      | Direct Analog Keying™                        |
| Contact            | 10-Mechanical contacts                       |
|                    | + Rubber contacts w/velocity                 |
| Polyphony          | Full Polyphony                               |
| Generator (Manual) | 96-Digital Tone Wheels™                      |
| Gen. Waveform      | Changeable by CFcard                         |
|                    | (Flash ROM)                                  |
| Generator (Pedal)  | Vase II                                      |
| Vibrato/chorus     | V1, V2, V3, C1, C2 ,C3                       |
|                    | Swell on, great on                           |
| LESLIE®            | Slow, stop, fast                             |
| Control            | Overdrive                                    |
|                    | Reverb                                       |
| Tone control       | Bass, treble                                 |
| Terminal           | Line in, line out                            |
|                    | 11P LESLIE <sup>®</sup> socket               |
|                    | Headphone                                    |
|                    | Midi out                                     |
| Ext memory slot    | CompactFlash <sup>®</sup> card               |
| Display            | 20x2 digits LCD                              |
| Weight             | 116 kg                                       |
| Dimensions         | Closed, without pedal keyboard               |
|                    | 123 cm wide, 73 cm deep, 97 cm high.         |
|                    | Open and with pedal keyboard and             |
|                    | bench 123 cm wide, 126 cm deep, 117 cm high. |